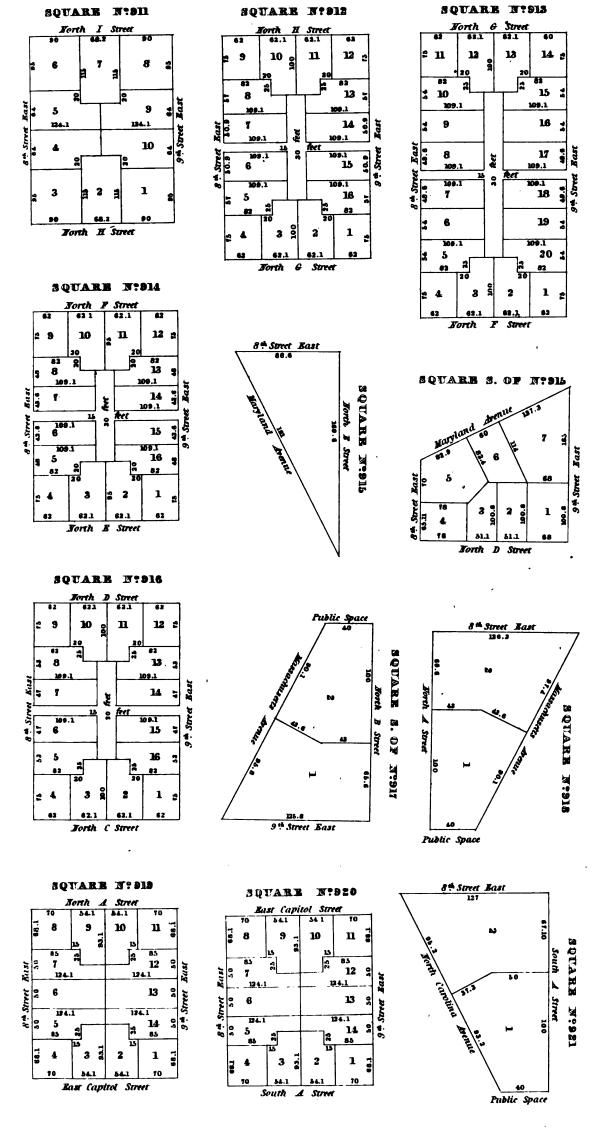

# MAPS

OF THE

# DISTRICT OF COLUMBIA

AND

# CITY OF WASHINGTON,

AND

# PLATS

OF THE

SQUARES AND LOTS OF THE CITY OF WASHINGTON.

Printed by order of the House of Representatives of the United States.

Ä® WASHINGTON: PRINTED BY A. BOYD HAMILTON. 1852. 8140

#NAC 2,82 luash 1850